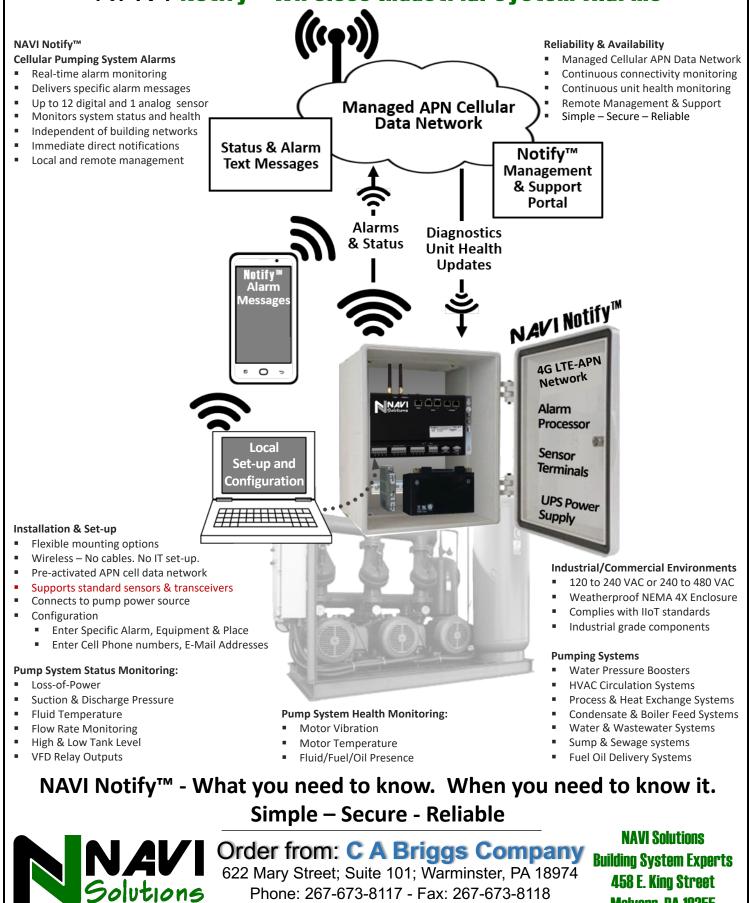

#### NAVI Notify<sup>™</sup>

NAVI Notify<sup>™</sup> is a self-contained wireless monitoring and notification system designed to provide immediate status, fault, and failure alerts to facility stakeholders and maintenance personnel minimizing the consequences of system failures and downtime. The NAVI Notify<sup>™</sup> Industrial system alarm provides simple, secure, reliable monitoring and notification of equipment status, faults and failures.

#### Simple.

Self-contained NEMA 4X enclosure. Easily set up and configured. Supports standard sensors, transducers, and VFD or control panel relays. Mount it. Wire it. Enter alarm notifications. Your customers are covered.

#### Secure.

Pre-activated 4G LTE private APN cell-data network and cloud services. No carrier plans to deal with. Isolated from the public internet and independent of building networks, IT requirements, and the complexity of building management systems.

#### Reliable.

Continuous, battery-backed monitoring and notification. ISO 9001 certified IIoT edge processing and cloud services technology monitoring 25,000 sites globally.

NAVI Solutions' Notify<sup>™</sup> Industrial Systems Alarm reduces the risk and consequence of equipment failures and unplanned downtime for facility operators. NAVI Solutions is a provider of commercial and industrial wireless solutions and services for Industrial systems and building equipment.