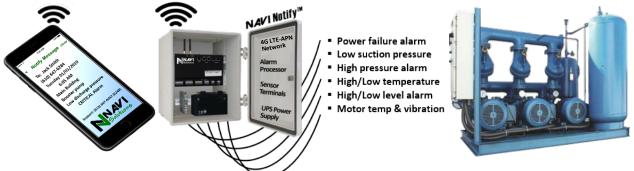

#### NAVI Notify<sup>™</sup>

NAVI Notify<sup>™</sup> is a self-contained wireless monitoring and notification system designed to provide immediate status, fault, and failure alerts to facility stakeholders and maintenance personnel minimizing the consequences of system failures and downtime. The NAVI Notify<sup>™</sup> Industrial system alarm provides simple, secure, reliable monitoring and notification of equipment status, faults and failures.

#### Simple.

Self-contained NEMA 4X enclosure. Easily set up and configured. Supports standard sensors, transducers, and VFD or control panel relays. Mount it. Wire it. Enter alarm notifications. Your customers are covered.

#### Secure.

Pre-activated 4G LTE private APN cell-data network and cloud services. No carrier plans to deal with. Isolated from the public internet and independent of building networks, IT requirements, and the complexity of building management systems.

#### Reliable.

Continuous, battery-backed monitoring and notification. ISO 9001 certified IIoT edge processing and cloud services technology monitoring 25,000 sites globally.

NAVI Solutions' Notify<sup>™</sup> Industrial Systems Alarm reduces the risk and consequence of equipment failures and unplanned downtime for facility operators. NAVI Solutions is a provider of commercial and industrial wireless solutions and services for Industrial systems and building equipment.